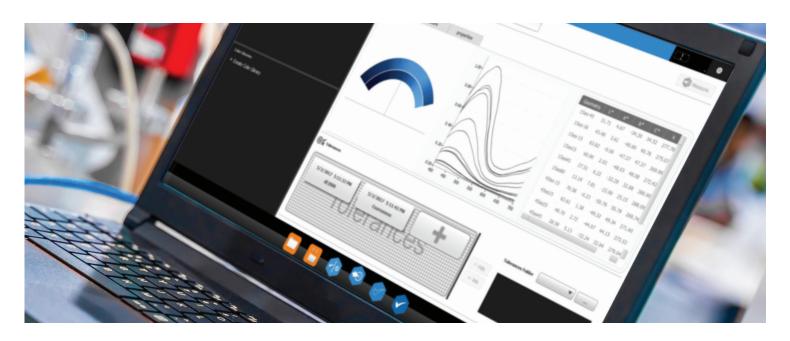

# EFX QC Effect Measurement Software

Analysis of spectral measurements

Side-by-side comparisons of measurement data and images

Performance trend charts

| <b>Specifications</b> | Recommended                                  | Standalone Minimum                           | Server Minimum                               | Client Minimum                               |
|-----------------------|----------------------------------------------|----------------------------------------------|----------------------------------------------|----------------------------------------------|
| Processor             | Core i7 or equivalent                        | Core i7 or equivalent                        | Core i7 or equivalent                        | Core i5 or equivalent                        |
| RAM                   | 8 GB RAM                                     | 8 GB RAM                                     | 8 GB RAM                                     | 8 GB RAM                                     |
| Hard Drive Space      | 100 GB free SSD space                        | 50 GB free HD space                          | 500 GB free SSD space                        | 50 GB free HD space                          |
| Operating System      | Windows 7 64 bit<br>Professional (or higher) | Windows 7 64 bit<br>Professional (or higher) | Windows 7 64 bit<br>Professional (or higher) | Windows 7 32 bit<br>Professional (or higher) |