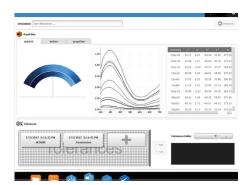

# EFX QC Effect Measurement Software

Analysis of spectral measurements

Side-by-side comparisons of measurement data and images

Performance trend charts

| <b>Specifications</b> | Recommended                                  | Standalone Minimum                           | Server Minimum                               | Client Minimum                               |
|-----------------------|----------------------------------------------|----------------------------------------------|----------------------------------------------|----------------------------------------------|
| Processor             | Core i7 or equivalent                        | Core i7 or equivalent                        | Core i7 or equivalent                        | Core i5 or equivalent                        |
| RAM                   | 8 GB RAM                                     | 8 GB RAM                                     | 8 GB RAM                                     | 8 GB RAM                                     |
| Hard Drive Space      | 100 GB free SSD space                        | 50 GB free HD space                          | 500 GB free SSD space                        | 50 GB free HD space                          |
| Operating System      | Windows 7 64 bit<br>Professional (or higher) | Windows 7 64 bit<br>Professional (or higher) | Windows 7 64 bit<br>Professional (or higher) | Windows 7 32 bit<br>Professional (or higher) |