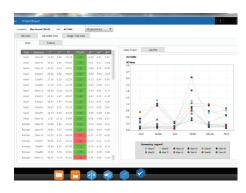

# EFX QC Effect Measurement Software

Analysis of spectral measurements

Side-by-side comparisons of measurement data and images

Performance trend charts

| <b>Specifications</b> | Recommended                                  | Standalone Minimum                           | Server Minimum                               | Client Minimum                               |
|-----------------------|----------------------------------------------|----------------------------------------------|----------------------------------------------|----------------------------------------------|
| Processor             | Core i7 or equivalent                        | Core i7 or equivalent                        | Core i7 or equivalent                        | Core i5 or equivalent                        |
| RAM                   | 8 GB RAM                                     | 8 GB RAM                                     | 8 GB RAM                                     | 8 GB RAM                                     |
| Hard Drive Space      | 100 GB free SSD space                        | 50 GB free HD space                          | 500 GB free SSD space                        | 50 GB free HD space                          |
| Operating System      | Windows 7 64 bit<br>Professional (or higher) | Windows 7 64 bit<br>Professional (or higher) | Windows 7 64 bit<br>Professional (or higher) | Windows 7 32 bit<br>Professional (or higher) |