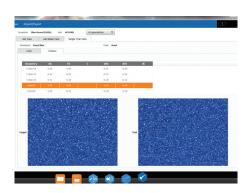

## **Enable Real-Time Performance Monitoring**

- Incorporate reusable digital assets, such as standards, tolerances, jobs and more, as well as job templates and standardized procedures that make measurement and data analysis easier and more intuitive.
- Provide actionable insights that speed up the process of troubleshooting out-of-tolerance product through performance trend charts and stored images of specific requirements.
- Resolve issues with non-compliant products quickly with new visual tools, including side-by-side part comparisons and measurement images.

# EFX QC Effect Measurement Software

Analysis of spectral measurements

Side-by-side comparisons of measurement data and images

Performance trend charts

| <b>Specifications</b> | Recommended                                  | Standalone Minimum                           | Server Minimum                               | Client Minimum                               |
|-----------------------|----------------------------------------------|----------------------------------------------|----------------------------------------------|----------------------------------------------|
| Processor             | Core i7 or equivalent                        | Core i7 or equivalent                        | Core i7 or equivalent                        | Core i5 or equivalent                        |
| RAM                   | 8 GB RAM                                     | 8 GB RAM                                     | 8 GB RAM                                     | 8 GB RAM                                     |
| Hard Drive Space      | 100 GB free SSD space                        | 50 GB free HD space                          | 500 GB free SSD space                        | 50 GB free HD space                          |
| Operating System      | Windows 7 64 bit<br>Professional (or higher) | Windows 7 64 bit<br>Professional (or higher) | Windows 7 64 bit<br>Professional (or higher) | Windows 7 32 bit<br>Professional (or higher) |